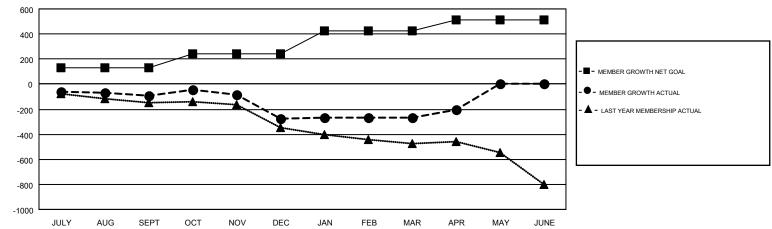

## GMT MONTHLY MEMBERSHIP PROGRESS REPORT

Results as of: 4/30/2019

Multiple District 1

GMT: STEVE ANTON

LOCATION: ILLINOIS

GMT CA 1

|               | Club          | s         |               | Members               |                           |                         |                                                    |  |
|---------------|---------------|-----------|---------------|-----------------------|---------------------------|-------------------------|----------------------------------------------------|--|
|               | RESULTS FOR   | 2018-2019 |               | RESULTS FOR 2018-2019 |                           |                         |                                                    |  |
| QUARTER       | NEW CLUB GOAL | NEW CLUBS | DROPPED CLUBS | QUARTER               | MEMBER GROWTH NET<br>GOAL | MEMBER GROWTH<br>ACTUAL | DROPPED<br>MEMBERS ACTUAL<br>(including transfers) |  |
| JULY/AUG/SEPT | 3             | 0         | 3             | JULY/AUG/SEPT         | 133                       | 294                     | 327                                                |  |
| OCT/NOV/DEC   | 3             | 0         | 4             | OCT/NOV/DEC           | 110                       | 321                     | 475                                                |  |
| JAN/FEB/MAR   | 5             | 0         | 0             | JAN/FEB/MAR           | 184                       | 292                     | 253                                                |  |
| APR/MAY/JUNE  | 2             | 1         | 0             | APR/MAY/JUNE          | 87                        | 166                     | 99                                                 |  |

## GOALS AND ACTUAL MEMBERS CUMULATIVE

| DROPPED CLUBS: 7  DROPPED MEMBERS |       | 290 CLUBS OF 494 ADDED 1 OR MORE<br>NEW MEMBERS | GENDER DISTRIBUTION  MALE 10,429 (74.41%)  FEMALE 3,586 (25.59%) |  |       |
|-----------------------------------|-------|-------------------------------------------------|------------------------------------------------------------------|--|-------|
| DECEASED                          | 189   | CLICK HERE FOR CUMULATIVE                       | TOTAL FAMILY UNIT MEMBERS                                        |  | 2,038 |
| CLUB CANCELLED 44 OTHER 914       |       | MEMBERSHIP DATA                                 | FAMILY MEMBERS PAYING HALF                                       |  | 1,056 |
| TOTAL                             | 1,147 |                                                 | DUES                                                             |  |       |