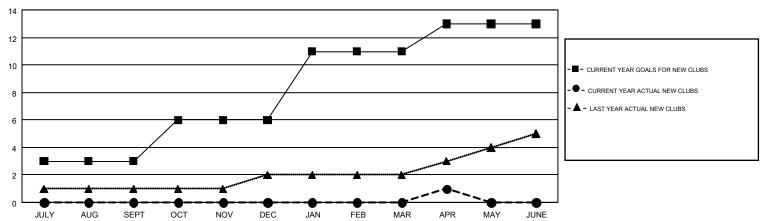

## GMT MONTHLY MEMBERSHIP PROGRESS REPORT

Results as of: 4/30/2019

Multiple District 1

GMT: STEVE ANTON

LOCATION: ILLINOIS

GMT CA 1

|               | Club          | s         |               | Members               |                           |                         |                                                    |  |
|---------------|---------------|-----------|---------------|-----------------------|---------------------------|-------------------------|----------------------------------------------------|--|
|               | RESULTS FOR   | 2018-2019 |               | RESULTS FOR 2018-2019 |                           |                         |                                                    |  |
| QUARTER       | NEW CLUB GOAL | NEW CLUBS | DROPPED CLUBS | QUARTER               | MEMBER GROWTH NET<br>GOAL | MEMBER GROWTH<br>ACTUAL | DROPPED<br>MEMBERS ACTUAL<br>(including transfers) |  |
| JULY/AUG/SEPT | 3             | 0         | 3             | JULY/AUG/SEPT         | 133                       | 294                     | 327                                                |  |
| OCT/NOV/DEC   | 3             | 0         | 4             | OCT/NOV/DEC           | 110                       | 321                     | 475                                                |  |
| JAN/FEB/MAR   | 5             | 0         | 0             | JAN/FEB/MAR           | 184                       | 292                     | 253                                                |  |
| APR/MAY/JUNE  | 2             | 1         | 0             | APR/MAY/JUNE          | 87                        | 166                     | 99                                                 |  |

## GOALS AND ACTUAL NEW CLUBS CUMULATIVE